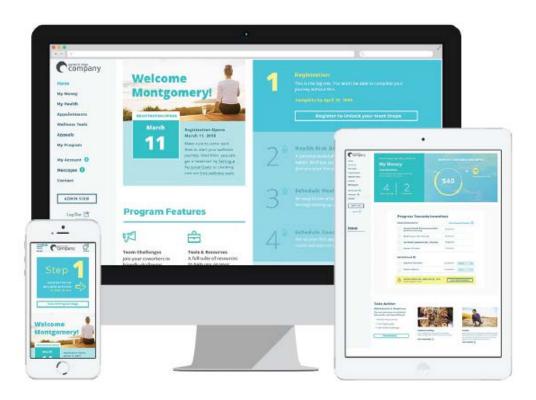

# **Bravo Health Engagement Portal**

## **Features List**

## Communications

Access to program specific communications such as plan design, results letter, FAQ's and more.

### Reminders

Ongoing text and email reminders about important program information and events.

### Easy Steps

Simple steps to navigate through program registration, scheduling a screening, completing an HRA and more.

#### Incentives

View program goals and incentives and track improvement, appeals/alternatives and earned discounts.

- Sync Fitness Device
- Healthy Recipes
- Online Coaching Courses:
  Weight Management, Smoking
  Cessation, Stress Management,
  Diabetes Management, Alcohol
  Dependence, Exercise Routines
- Library of fitness videos lead by trainers
- Easy Screening Scheduler & Appointment reminders
- Easy-to-read screening results page
- Simplified appeals process
- Messaging center for direct contact with health coach
- Bi-lingual call center support
- Team Challenges (available as add-on)
- Individual wellness challenges